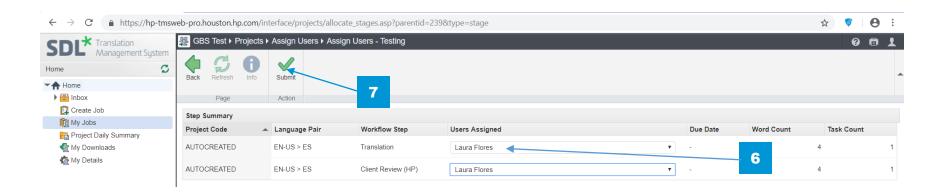

- 6. Select the User (or Group) form the drop-down list of users.
- 7. After the assigned user is selected, click the Submit button

8. A change verification notice will pop-up to confirm your selection