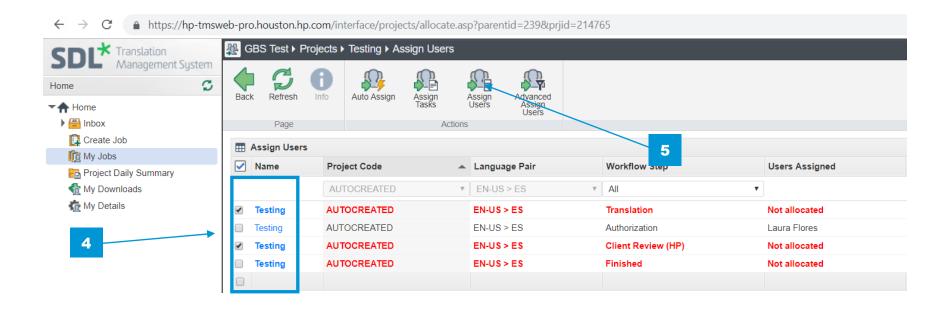

**September 2018** 

1. Click on the name of the job to access the job details page

2. Click on the project name link to access the Project Summary page.

3. Click on Assign Steps button to reassign the stages to another user.

- 4. Click on one or more workflow stages to reassign to another user. Once a Workflow stage is selected, the Assign Users button is enabled
- 5. Click the Assign Users button to Assign / Reassign the Workflow stage.