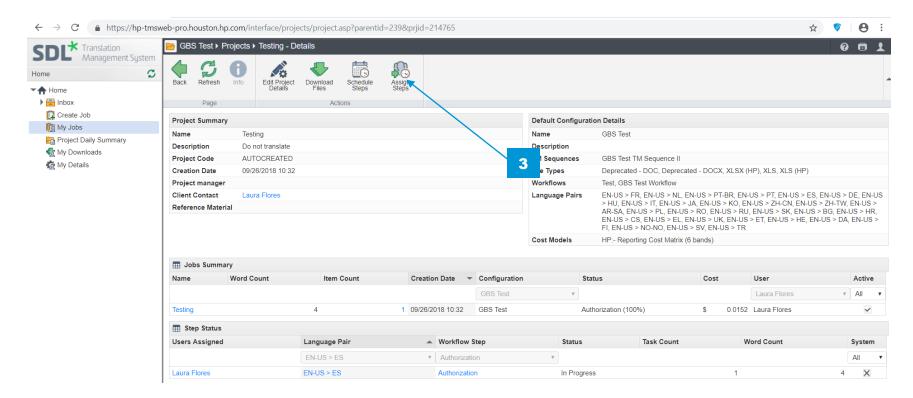

**September 2018** 

1. Click on the name of the job to access the job details page



2. Click on the project name link to access the Project Summary page.



3. Click on Assign Steps button to reassign the stages to another user.



- 4. Click on one or more workflow stages to reassign to another user. Once a Workflow stage is selected, the Assign Users button is enabled
- 5. Click the Assign Users button to Assign / Reassign the Workflow stage.



- 6. Select the User (or Group) form the drop-down list of users.
- 7. After the assigned user is selected, click the Submit button



8. A change verification notice will pop-up to confirm your selection