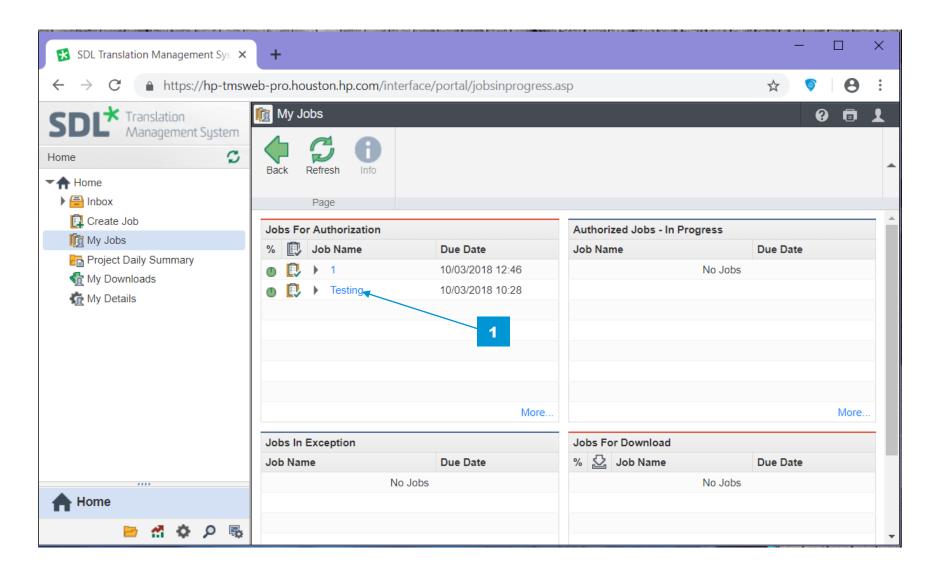

- 4. Click on one or more workflow stages to reassign to another user. Once a Workflow stage is selected, the Assign Users button is enabled
- 5. Click the Assign Users button to Assign / Reassign the Workflow stage.