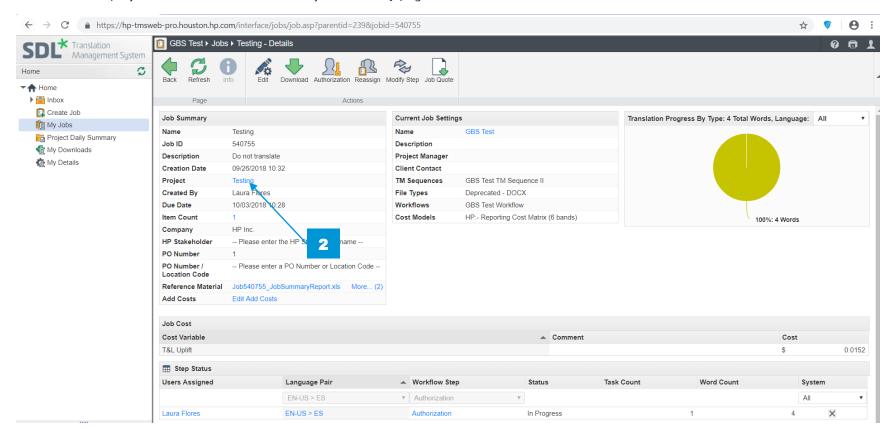

- 6. Select the User (or Group) form the drop-down list of users.
- 7. After the assigned user is selected, click the Submit button

8. A change verification notice will pop-up to confirm your selection