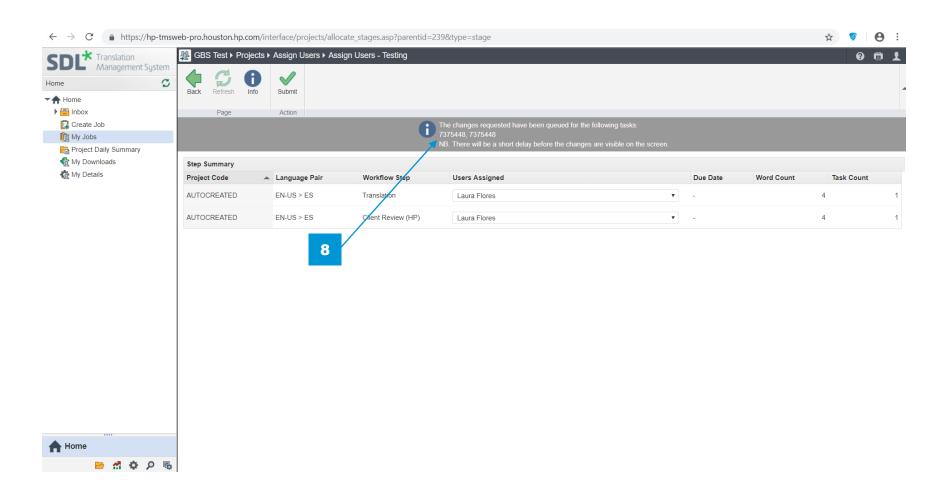

- 6. Select the User (or Group) form the drop-down list of users.
- 7. After the assigned user is selected, click the Submit button

8. A change verification notice will pop-up to confirm your selection